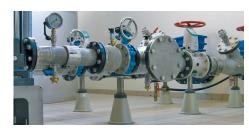

## Pipe and valve supports

The handy pipe and valve supports are easy to install, height-adjustable under load and as a result guarantee time-saving system assembly. The conical main body with a reinforced base bead and elastic rest guarantees stability and provides good load distribution.

The choice of materials meets the needs of the water industry. A variety of main bodies means that support heights of between 100 mm and 1350 mm can be realised, with nominal widths of DN 80 to DN 1300.