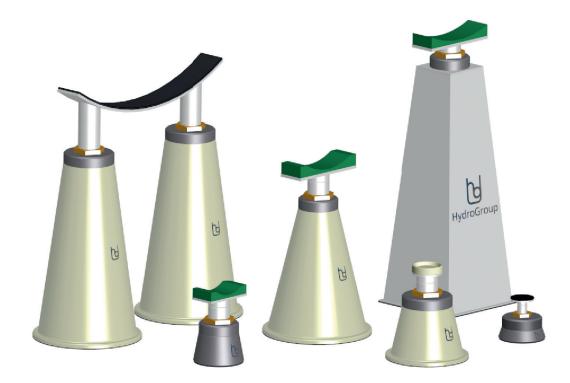

The choice of materials meets the needs of the water industry. A variety of main bodies means that support heights of between 100 mm and 1350 mm can be realised, with nominal widths of DN 80 to DN 1300.