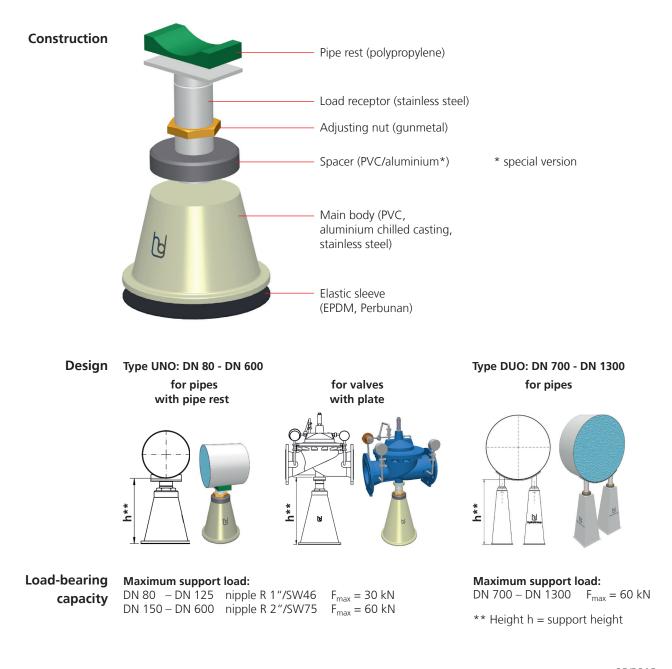

## Pipe and valve supports

The handy pipe and valve supports are easy to install, height-adjustable under load and as a result guarantee time-saving system assembly. The conical main body with a reinforced base bead and elastic rest guarantees stability and provides good load distribution.

The choice of materials meets the needs of the water industry. A variety of main bodies means that support heights of between 100 mm and 1350 mm can be realised, with nominal widths of DN 80 to DN 1300.